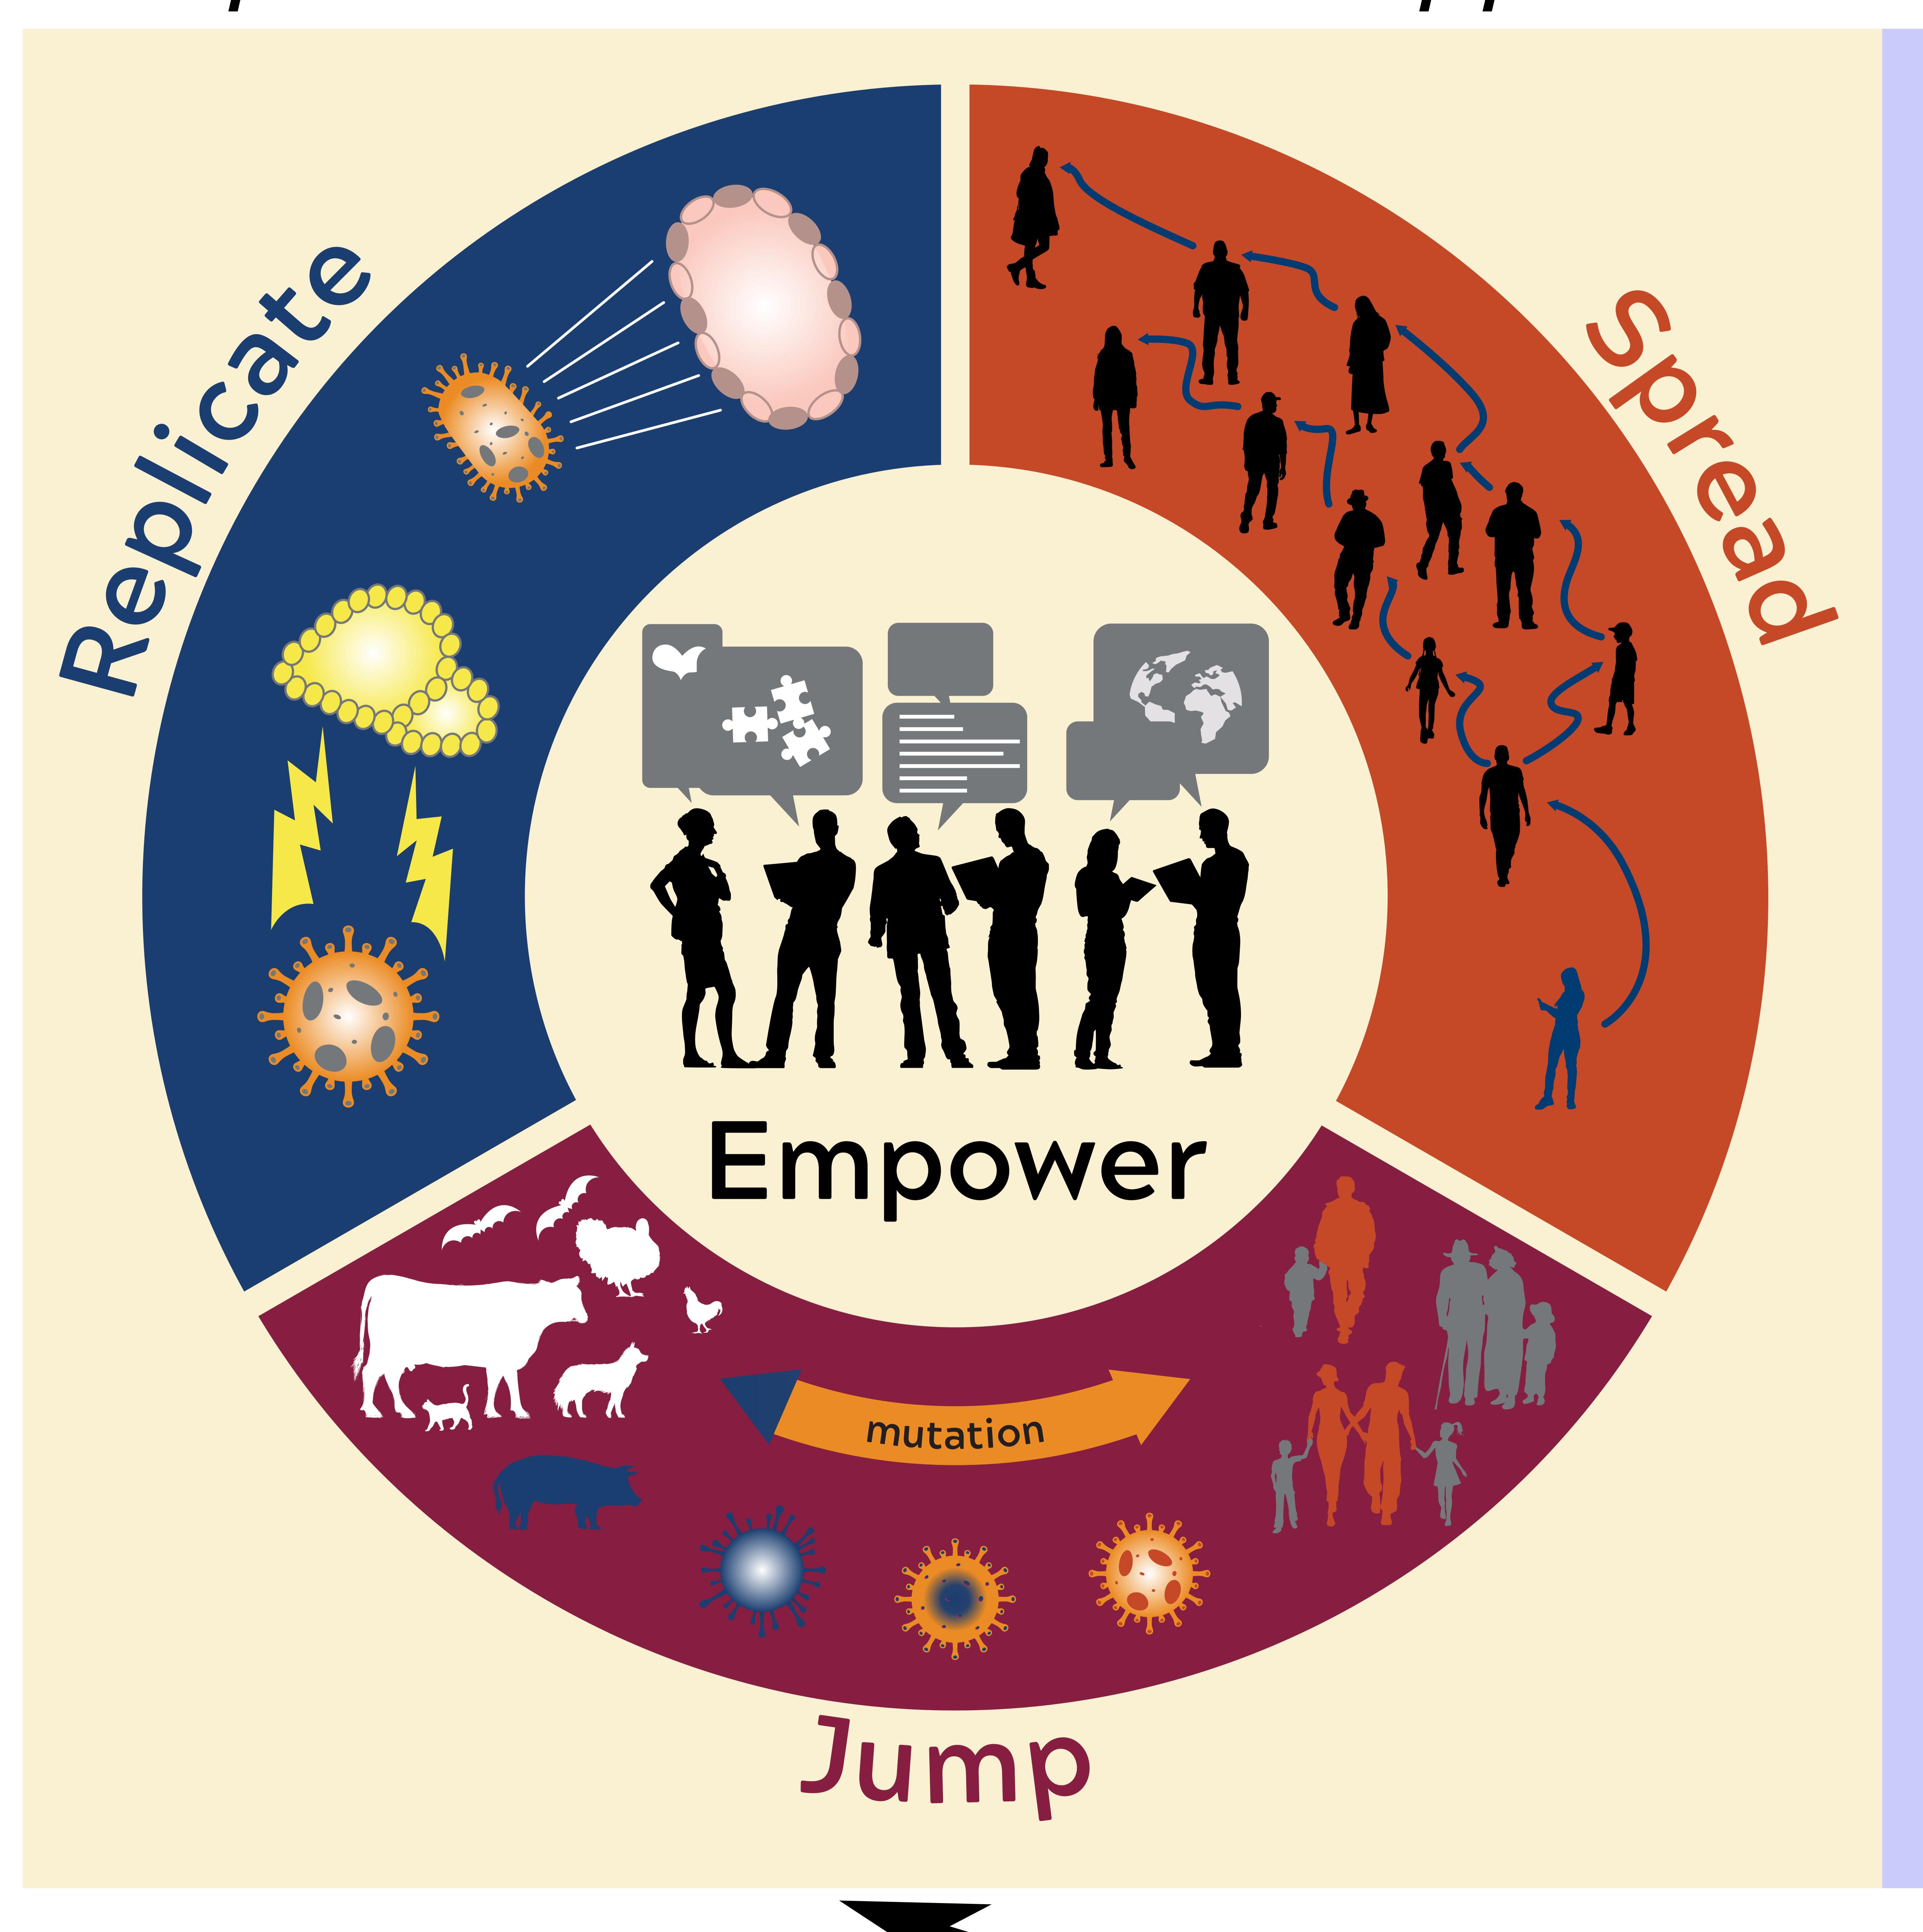

## Foundational Research Independent of domain of application

## Use-Inspired Research



Subsistence communities in Alaska

Viruses sequenced from animal specimens in museums

Ethically-sourced tissue samples from African populations

Effects of a new antiviral drug in an underserved group

Epidemics in remote indigenous people when they encounter miners.

## Subsistence communities in Alaska

Viruses sequenced from animal specimens in museums

Ethically-sourced tissue samples from African populations

Effects of a new antiviral drug in an underserved group

Epidemics in remote indigenous people when they encounter miners.